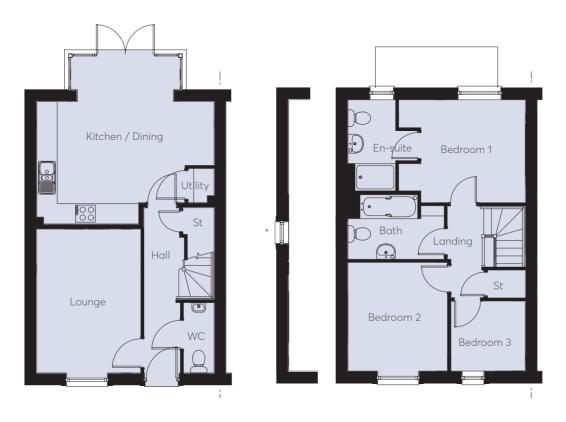

#### **Ground Floor**

Kitchen / Dining 5.20m x 4.92m 17'1" x 16'2" Lounge 4.21m x 3.06m 13'10" x 10'0"

#### First Floor

 Bedroom 1
 3.72m x 3.02m
 12'2" x 9'11"

 Bedroom 2
 3.19m x 2.92m
 10'5" x 9'7"

 Bedroom 3
 2.18m x 2.05m
 7'2" x 6'9"

Elevational treatments may vary by plot. Some plots will have windows as indicated by \*