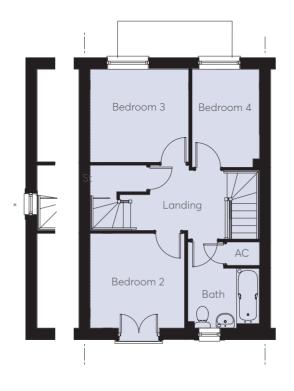

#### First Floor

 Bedroom 2
 2.90m x 2.90m
 9'7" x 9'6"

 Bedroom 3
 3.03m x 2.86m
 9'11" x 9'5"

 Bedroom 4
 3.02m x 2.07m
 9'11" x 6'10"

#### Second Floor

Bedroom 1 3.76m x 3.66m 12'4" x 12'0"

Elevational treatments may vary by plot. Some plots will have windows as indicated by  $^{st}$ 

These images are designed to give an impression of the development and our housetypes - they may not reflect a specific plot and do not form part of any contract. Final finishes, landscaping and detail will vary. This information has been provided in good faith, however all layouts and measurements are approximate only. Dimensions are taken to the maximum. Some house types include areas of reduced headroom. Bathroom and kitchen layouts are indicative only and designs may change due to our process of continuous product development. Images used in marketing materials may be computer generated or photography of previous developments.