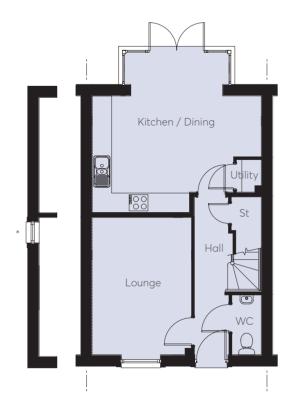

#### **Ground Floor**

Kitchen / Dining 5.20m x 4.92m Lounge 4.21m x 3.06m 17'1" × 16'2" 13'10" × 10'0"

#### First Floor

 Bedroom 2
 2.90m x 2.90m
 9'7" x 9'6"

 Bedroom 3
 3.03m x 2.86m
 9'11" x 9'5"

 Bedroom 4
 3.02m x 2.07m
 9'11" x 6'10"

#### Second Floor

Bedroom 1 3.76m x 3.66m 12'4" x 12'0"

Elevational treatments may vary by plot. Some plots will have windows as indicated by  $^{st}$ 

These images are designed to give an impression of the development and our housetypes - they may not reflect a specific plot and do not form part of any contract. Final finishes, landscaping and detail will vary. This information has been provided in good faith, however all layouts and measurements are approximate only. Dimensions are taken to the maximum. Some house types include areas of reduced headroom. Bathroom and kitchen layouts are indicative only and designs may change due to our process of continuous product development. Images used in marketing materials may be computer generated or photography of previous developments.