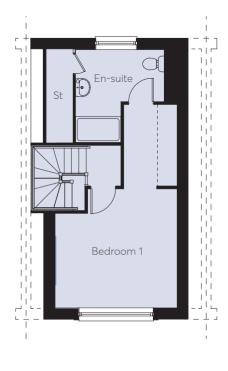

#### Second Floor

Bedroom 1 3.76m x 3.66m 12'4" x 12'0"

Elevational treatments may vary by plot. Some plots will have windows as indicated by  $^{st}$ 

These images are designed to give an impression of the development and our housetypes - they may not reflect a specific plot and do not form part of any contract. Final finishes, landscaping and detail will vary. This information has been provided in good faith, however all layouts and measurements are approximate only. Dimensions are taken to the maximum. Some house types include areas of reduced headroom. Bathroom and kitchen layouts are indicative only and designs may change due to our process of continuous product development. Images used in marketing materials may be computer generated or photography of previous developments.