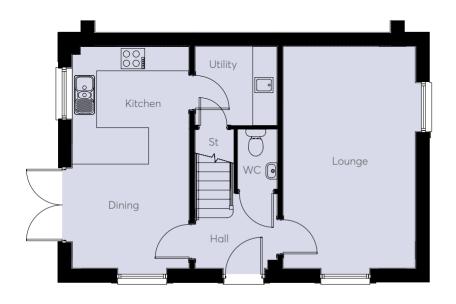

#### **Ground Floor**

| Kitchen | 2.90m x 2.88m | 9'6" x 9'5"    |
|---------|---------------|----------------|
| Dining  | 2.88m x 2.56m | 9'5" x 8'5"    |
| Lounge  | 5.46m x 3.26m | 17'11" x 10'8" |