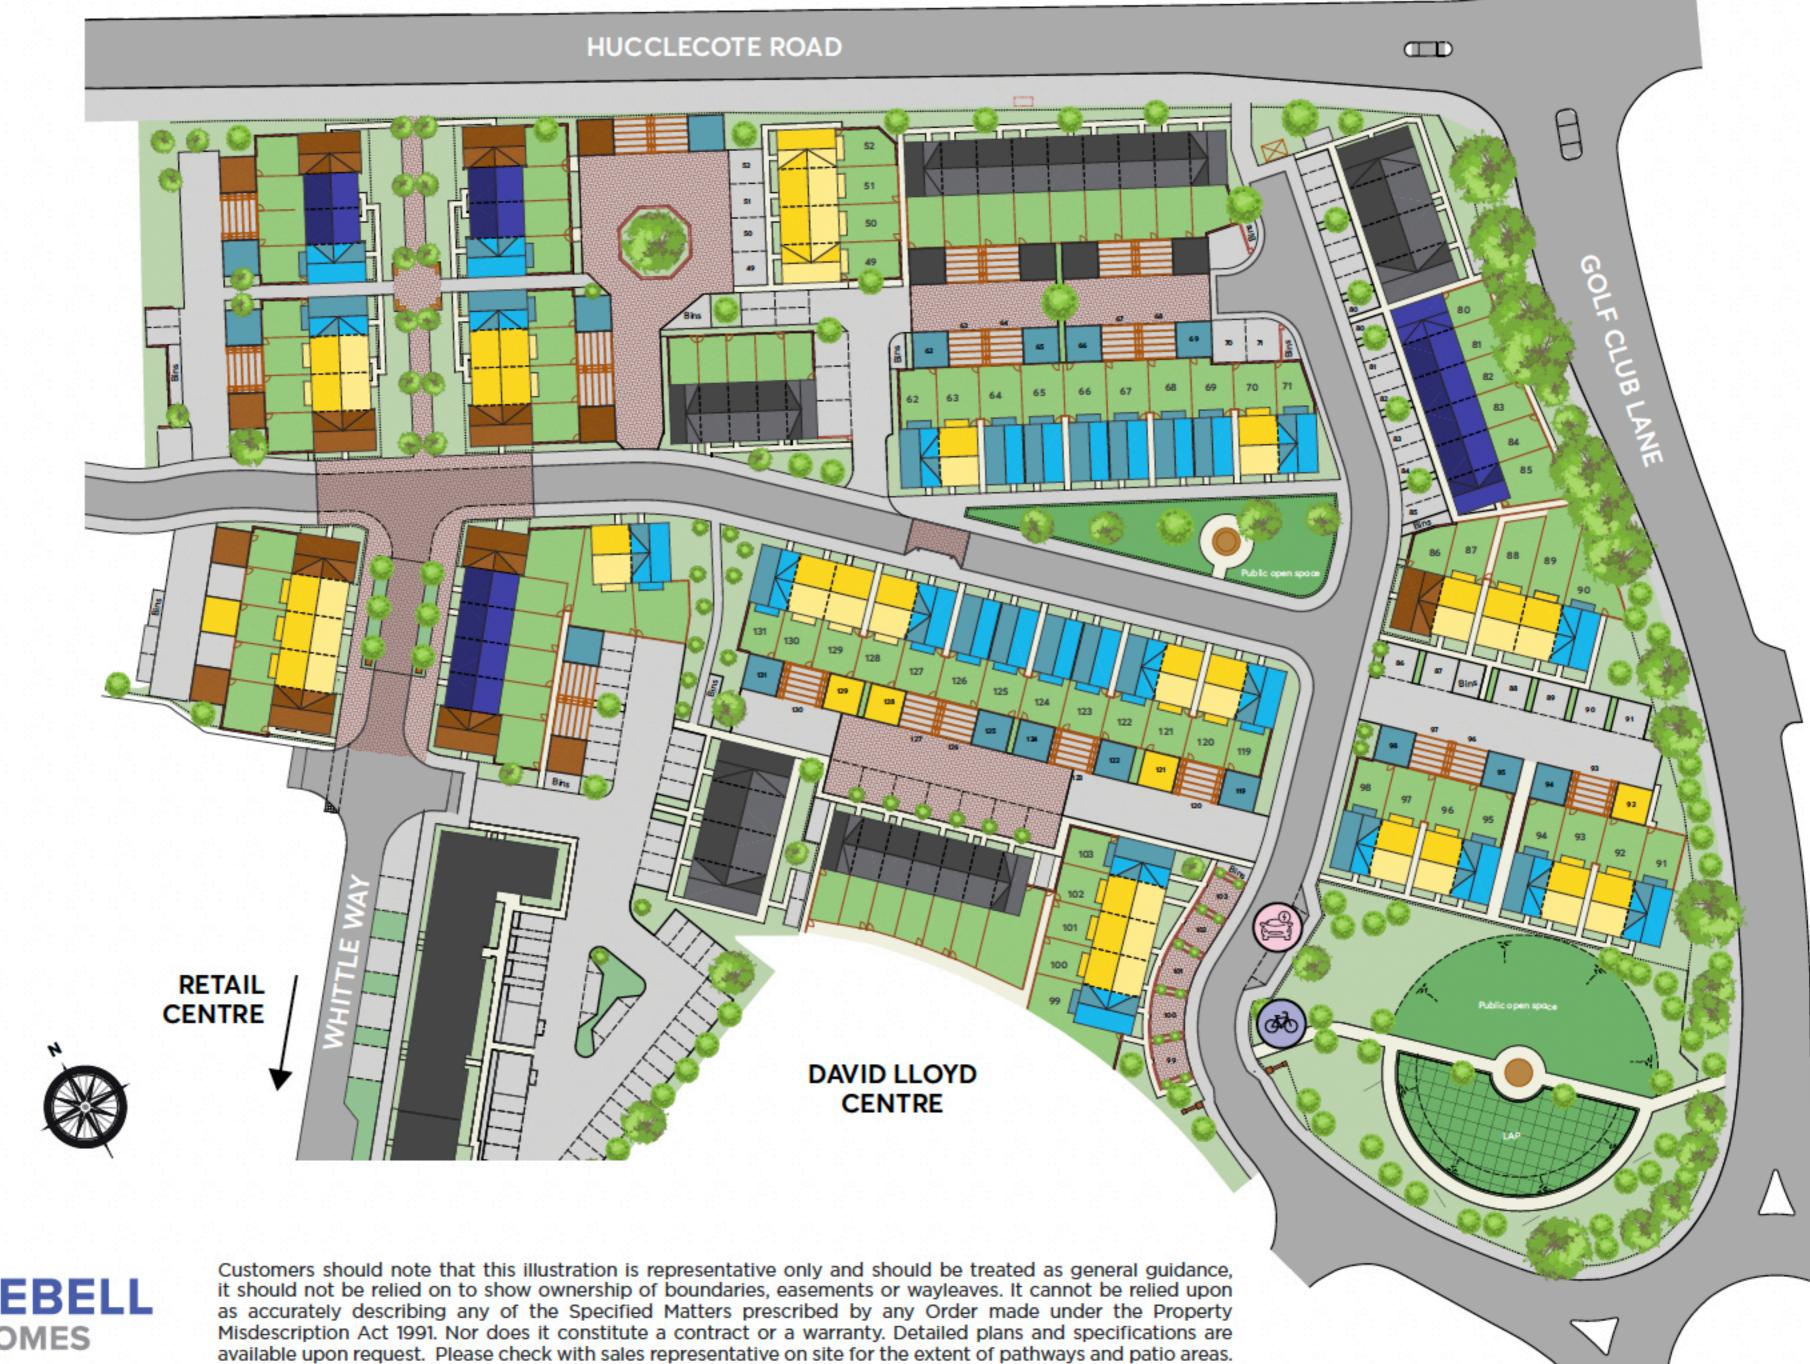

The beautifully landscaped public open space offers opportunities for all ages to enjoy being outdoors with a children's play area, bike hire and outdoor gym facilities, as well as electric car charging nearby. CCTV will provide added peace of mind.

Located just a few minutes' walk away from Brockworth's retail hub at Whittle Square, popping out to your favourite coffee shop, supermarket or gym really couldn't be any easier.

With its long association to aviation, Brockworth's latest addition to be built on the former airfield, is fast earning its stripes as a blossoming and vibrant community for new generations.

With great transport links to Gloucester - just around 4 miles away - and the nearby M5 - this modern new neighbourhood is well-connected and importantly a real place to enjoy and be proud of.

4 BEDROOM