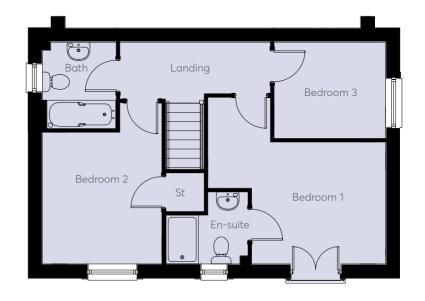

#### First Floor

 Bedroom 2
 2.90m x 2.90m
 9'7" x 9'6"

 Bedroom 3
 3.03m x 2.86m
 9'11" x 9'5"

 Bedroom 4
 3.02m x 2.07m
 9'11" x 6'10"

#### Second Floor

Bedroom 1 3.76m x 3.66m 12'4" x 12'0"

Elevational treatments may vary by plot. Some plots will have windows as indicated by  $^{st}$ 

These images are designed to give an impression of the development and our housetypes - they may not reflect a specific plot and do not form part of any contract. Final finishes, landscaping and detail will vary. This information has been provided in good faith, however all layouts and measurements are approximate only. Dimensions are taken to the maximum. Some house types include areas of reduced headroom. Bathroom and kitchen layouts are indicative only and designs may change due to our process of continuous product development. Images used in marketing materials may be computer generated or photography of previous developments.