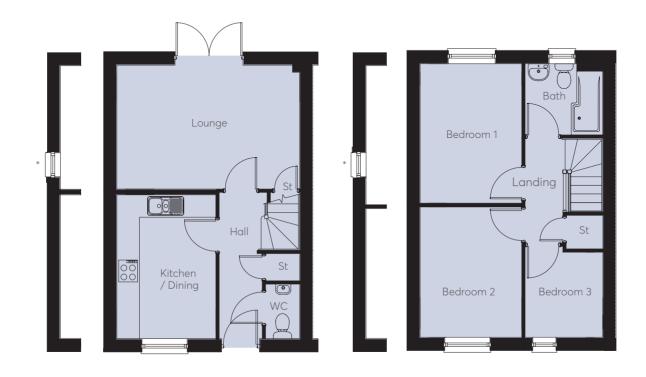

#### **Ground Floor**

Kitchen / Dining  $3.83 \,\mathrm{m} \times 2.64 \,\mathrm{m}$   $12'7'' \times 8'8''$  Lounge  $4.87 \,\mathrm{m} \times 3.30 \,\mathrm{m}$   $16'0'' \times 10'10''$ 

#### First Floor

 Bedroom 1
 3.72m x 2.71m
 12'2" x 8'11"

 Bedroom 2
 3.46m x 2.71m
 11'4" x 8'11"

 Bedroom 3
 2.26m x 2.06m
 7'5" x 6'10"

Elevational treatments may vary by plot. Some plots will have windows as indicated by \*